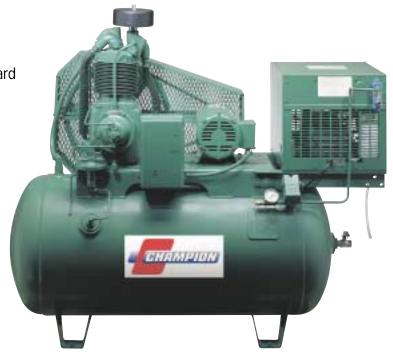

## COMPRESSOR PUMP FEATURES

- Multifinned Cylinders for Cooler Operating Temperatures
- Integral Cylinder/ Head designed without gaskets to eliminate the possibility of blown head gaskets (Two-Stage Models Only)
- Large Diameter Finned Tubing is used on our inter-coolers for maximum compressor efficiency (Two-Stage Models Only)
- Industrial Grade Intake Filter

## STANDARD FEATURES

- Certified Low Oil Carry Over of 2 PPM
- Low Operating RPM
- Lower Operating Temperatures
- Greater Energy Efficiency
- Inlet Filter Silencers
- ASME Coded Air Receiver
- NEMA Rated Electric Motors
- OSHA Approved Heavy Duty Enclosed Belt Guard
- Bucket High Receiver Drain
- 0-300 PSI Air Pressure Gauge on Receiver
- Factory Fill with ChampLub Reciprocating Compressor Lubricant

When pneumatically-operated climate control systems demand more than compressed air, demand the standard of compressed air performance...Champion. Loaded with rugged features, the Climate Control compressor pump delivers high performance, long life, and tremendous value.