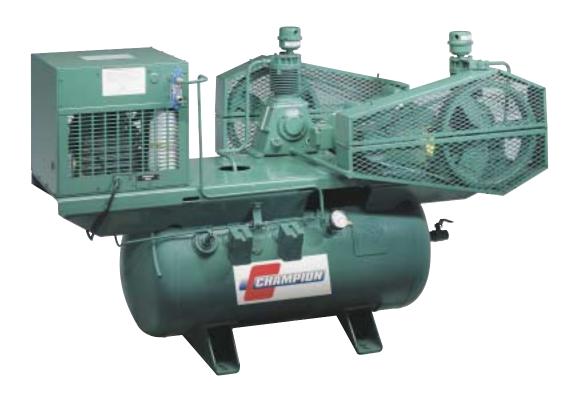

## COMPRESSOR PUMP FEATURES

- Multifinned Cylinders for Cooler Operating Temperatures
- Integral Cylinder/ Head designed without gaskets to eliminate the possibility of blown head gaskets (Two-Stage Models Only)
- Large Diameter Finned Tubing is used on our inter-coolers for maximum compressor efficiency (Two-Stage Models Only)
- Industrial Grade Intake Filter

## STANDARD FEATURES

- Certified Low Oil Carry Over of 2 PPM
- Low Operating RPM
- Lower Operating Temperatures
- Greater Energy Efficiency
- Inlet Filter Silencers
- ASME Coded Air Receiver
- NEMA Rated Electric Motors
- OSHA Approved Heavy Duty Enclosed Belt Guard
- Bucket High Receiver Drain
- 0-300 PSI Air Pressure Gauge on Receiver
- Factory Fill with ChampLub Reciprocating Compressor Lubricant

When pneumatically-operated climate control systems demand more than compressed air, demand the standard of compressed air performance...Champion. Loaded with rugged features, the Climate Control compressor pump delivers high performance, long life, and tremendous value.